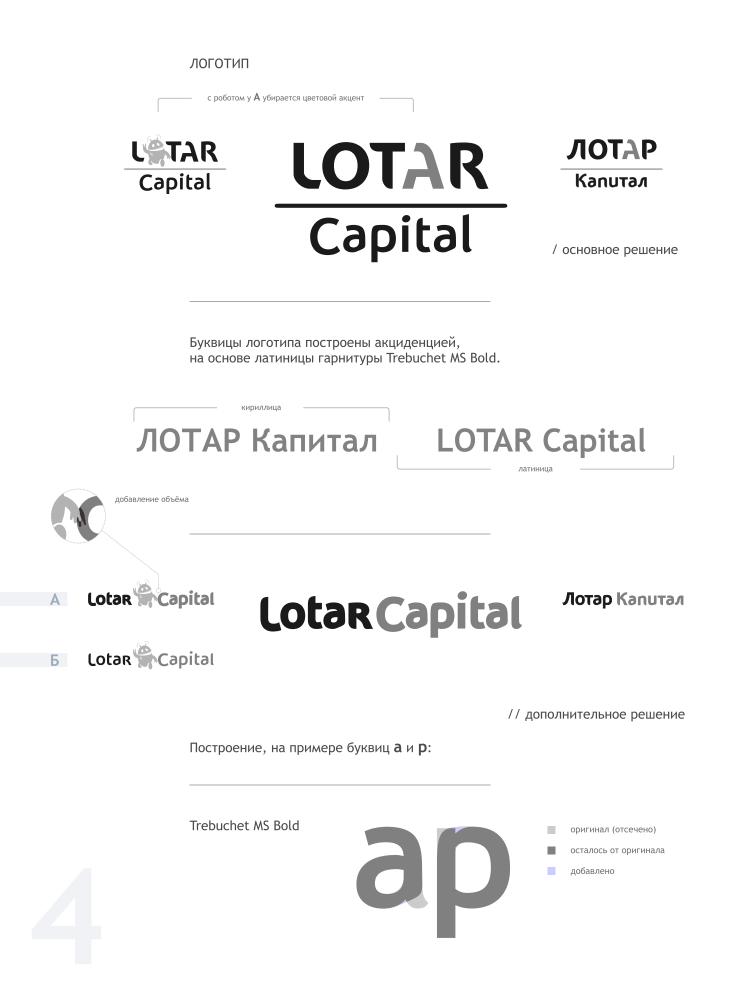

1 2 3 4 5 6 7 8 9 0 # \$ & \* ():;., @ № ? ! 1 2 3 4 5 6 7 8 9 0 # \$ & \* ():;., @ № ? ! 1 2 3 4 5 6 7 8 9 0 # \$ & \* ():;., @ № ? !

/ основное решение

Построение:

Символом прининята фигурка приветствующего нас робота, фактура материала — светлый матовый металл (сталь, золото), глаза, группа LC на груди и нижняя чась колпака — белый, светящийся полимер.