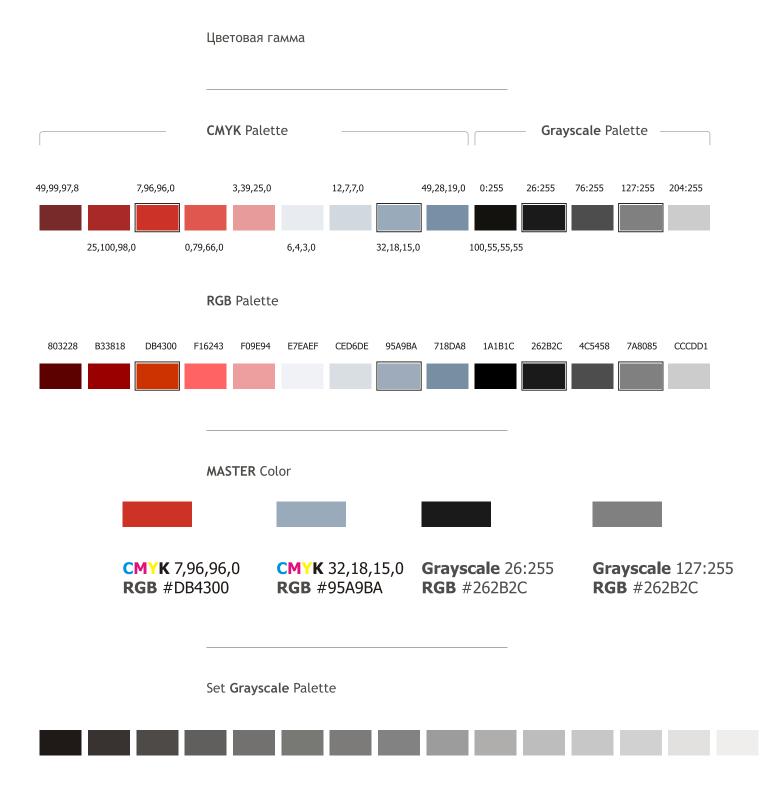

Содержание пакета:

- \* логотип
- \* цветовое решение
- \* печать (штамп)
- \* шрифтовое решение
- \* визитная карта
- \* бланк
- \* листовка

Масштабируемость элементов от банера 31х88ріх до баннера 3х6м. Стандартные условия тиражирования. Передача работ: .pdf, .cdr (СМҮК)