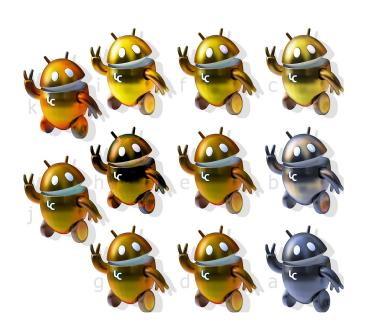

1 2 3 4 5 6 7 8 9 0 # \$ & \* ():;., @ № ? ! 1 2 3 4 5 6 7 8 9 0 # \$ & \* ():;., @ № ? ! 1 2 3 4 5 6 7 8 9 0 # \$ & \* ():;., @ № ? !

/ основное решение

Построение:

Символом прининята фигурка приветствующего нас робота, фактура материала — светлый матовый металл (сталь, золото), глаза, группа LC на груди и нижняя чась колпака — белый, светящийся полимер.

www.lotar-capital.com

**O**fi

Элемент ОРЕХ

Элемены оформления

Вариант робота

РОБОТ, цветовые решения, файлы, растр

robotEND.psd 1319x1456px голубой, красный, золотой - послойно

robotS.tif 5359x4752px - 1 слой

robotEND-GRAY.psd 1319x1456px - 1 слой

robotEND-RED.psd 1319x1456px - 1 слой