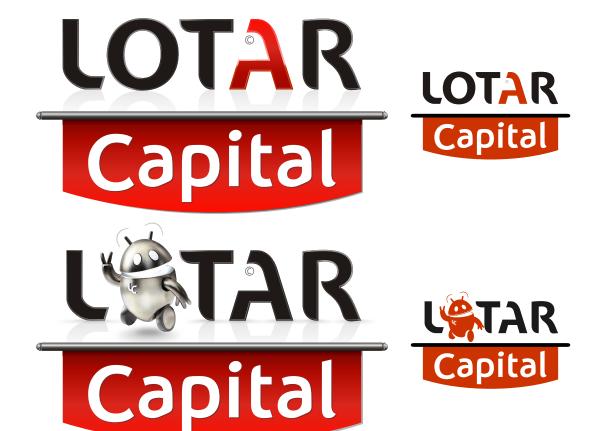

1 2 3 4 5 6 7 8 9 0 # \$ & \* ():;., @ № ? ! 1 2 3 4 5 6 7 8 9 0 # \$ & \* ():;., @ № ? ! 1 2 3 4 5 6 7 8 9 0 # \$ & \* ():;., @ № ? !

/ основное решение

Построение:

Символом прининята фигурка приветствующего нас робота, фактура материала — светлый матовый металл (сталь, золото), глаза, группа LC на груди и нижняя чась колпака — белый, светящийся полимер.

Применение:

/ основное решение

5

/ дополнительное решение

/ основное решение

ЛОГОЗНАК

Б

R