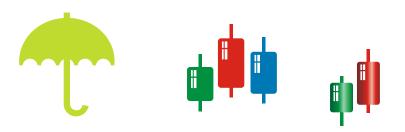

Лого должно выражать: целеустремленнось, надежность, силу, мощь, успех, доход. Также, возможна привязка "торговых роботов".

Один из вариантов - использование биржевых "свечей". Пример на графике http://www.finam.ru/analysis/charts/default.asp?id=17455 с использованием дополнительных линий, графиков \на вкладке с графиком разделы "наложить на график", "доп. индикаторы снизу"\.